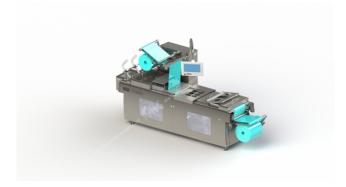

Manufacturer: Year Built: MK Gilze 2025

This new MK Gilze TH1050 Thermoformer is built in 2025. The machine has a film width of 420mm and there is a dye set on the machine with an exit of 300mm. The format is now divided in a 3.2 format. The machine is equipped with 1 format. This format can be used for Soft Folie packaging. The format does not have a stamp. The frame of the machine is currently 3500mm long, but we can always adjust this to the dimension you need.