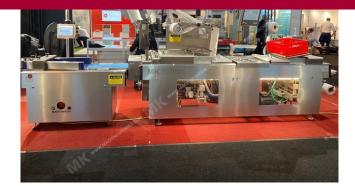

Manufacturer: Year Built: MK Gilze 2025

This new MK Gilze TH1050 Thermoformer is built in 2025. The machine has a film width of 420mm and there is a dye set on the machine with an exit of 300mm. The format is now divided in a 3.2 format. The machine is equipped with 1 format. This format can be used for Soft Folie packaging. The format does not have a stamp. The frame of the machine is currently 3500mm long, but we can always adjust this to the dimension you need.

## Machine details

- Type under foil unwinding: 76mm Core.
- Type top foil unwinding: 76mm core.
- The machine has 1 QRF cut.
- The machine is equipped with a Cassette Undercut length cutting.
- For the process the residual foil is a Roll-up wheels on this machine.
- The products come from the machine on a Inliner.

## Other features of the machine

- Vacum option
- Gas flushing
- Main Pump

If you wish, you can contact us more photos or information.

Machines Kennes | Hercules 26 | 5126 RK Gilze | Nederland | T: +31 (0)161 - 45 11 36 | F: +31 (0)161 - 45 33 35 I: www.machineskennes.nl | KvK: 18065826 | BTW: NL8500.94.811.B01