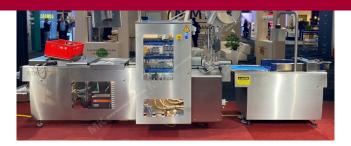

Manufacturer: Year Built: MK Gilze 2025

This new MK Gilze TH1050 Thermoformer is built in 2025. The machine has a film width of 420mm and there is a dye set on the machine with an exit of 300mm. The format is now divided in a 3.2 format. The machine is equipped with 1 format. This format can be used for Soft Folie packaging. The format does not have a stamp. The frame of the machine is currently 3500mm long, but we can always adjust this to the dimension you need.

## Machine details

- Type under foil unwinding: 76mm Core.
- Type top foil unwinding: 76mm core.
- The machine has 1 QRF cut.
- The machine is equipped with a Cassette Undercut length cutting.
- For the process the residual foil is a Roll-up wheels on this machine.
- The products come from the machine on a Inliner.

## Other features of the machine

- Vacum option
- Gas flushing
- Main Pump

If you wish, you can contact us more photos or information.

Machines Kennes | Hercules 26 | 5126 RK Gilze | Nederland | T: +31 (0)161 - 45 11 36 | F: +31 (0)161 - 45 33 35 I: www.machineskennes.nl | KvK: 18065826 | BTW: NL8500.94.811.B01